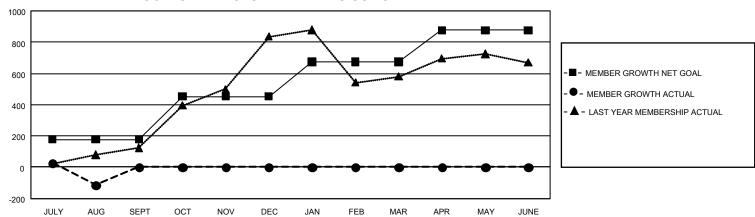

## GMT Constitutional Area 3, Group C

REPORT DOES NOT INCLUDE CLUBS IN UNDISTRICTED AREAS.

| Clubs                 |               |           |               | Members               |                         |                         |                                                    |
|-----------------------|---------------|-----------|---------------|-----------------------|-------------------------|-------------------------|----------------------------------------------------|
| RESULTS FOR 2021-2022 |               |           |               | RESULTS FOR 2021-2022 |                         |                         |                                                    |
| QUARTER               | NEW CLUB GOAL | NEW CLUBS | DROPPED CLUBS | QUARTER ME            | MBER GROWTH NET<br>GOAL | MEMBER GROWTH<br>ACTUAL | DROPPED MEMBERS<br>ACTUAL (including<br>transfers) |
| JULY/AUG/SEPT         | 15            | 2         | 8             | JULY/AUG/SEPT         | 178                     | 252                     | 318                                                |
| OCT/NOV/DEC           | 27            | 0         | 0             | OCT/NOV/DEC           | 274                     | 0                       | 0                                                  |
| JAN/FEB/MAR           | 18            | 0         | 0             | JAN/FEB/MAR           | 222                     | 0                       | 0                                                  |
| APR/MAY/JUNE          | 24            | 0         | 0             | APR/MAY/JUNE          | 203                     | 0                       | 0                                                  |

## GOALS AND ACTUAL MEMBERS CUMULATIVE

| DROPPED CLUBS: 8 |     | 59 CLUBS OF 502 ADDED 1 OR<br>MORE NEW MEMBERS | GENDER DISTRIBUTION                  |                |  |
|------------------|-----|------------------------------------------------|--------------------------------------|----------------|--|
|                  |     |                                                | MALE                                 | 4,566 (46.46%) |  |
|                  |     |                                                | FEMALE                               | 5,262 (53.54%) |  |
| DROPPED MEMBERS  |     |                                                | NON BINARY                           | 0 (0.00%)      |  |
| DECEASED         | 31  |                                                | PREFER NOT TO ANSWER                 | 0 (0.00%)      |  |
| CLUB CANCELLED   | 138 |                                                | TOTAL FAMILY UNIT MEMBERS 3,546      |                |  |
| OTHER            | 149 | CLICK HERE FOR                                 |                                      |                |  |
| TOTAL            | 318 | CUMULATIVE MEMBERSHIP DATA                     | FAMILY MEMBERS PAYING HALF DUES 2,01 |                |  |