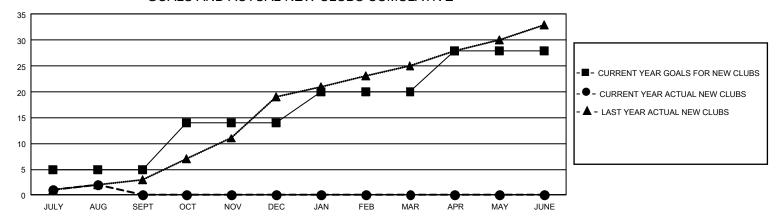

## GMT Constitutional Area 3, Group C

REPORT DOES NOT INCLUDE CLUBS IN UNDISTRICTED AREAS.

| Clubs                 |               |           |               | Members               |                         |                         |                                                    |
|-----------------------|---------------|-----------|---------------|-----------------------|-------------------------|-------------------------|----------------------------------------------------|
| RESULTS FOR 2021-2022 |               |           |               | RESULTS FOR 2021-2022 |                         |                         |                                                    |
| QUARTER               | NEW CLUB GOAL | NEW CLUBS | DROPPED CLUBS | QUARTER ME            | MBER GROWTH NET<br>GOAL | MEMBER GROWTH<br>ACTUAL | DROPPED MEMBERS<br>ACTUAL (including<br>transfers) |
| JULY/AUG/SEPT         | 15            | 2         | 8             | JULY/AUG/SEPT         | 178                     | 252                     | 318                                                |
| OCT/NOV/DEC           | 27            | 0         | 0             | OCT/NOV/DEC           | 274                     | 0                       | 0                                                  |
| JAN/FEB/MAR           | 18            | 0         | 0             | JAN/FEB/MAR           | 222                     | 0                       | 0                                                  |
| APR/MAY/JUNE          | 24            | 0         | 0             | APR/MAY/JUNE          | 203                     | 0                       | 0                                                  |

## GOALS AND ACTUAL NEW CLUBS CUMULATIVE